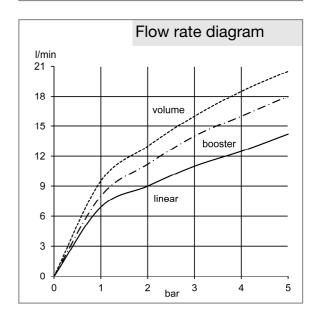

## Advertisement

shower set, manufacturer KLUDI GmbH & Co KG KLUDI FIZZ item no. 6774005-00

type: shower set with hand shower 3 S chrome plated plastic adjustable to 3 spray patterns volume, booster, linear, with wall rail chrome plated length: 900 mm, with ridgeless adjustable shower holder vertically and horizontally adjustable, with cleaning system, flow rate at 3 bar volume: 16 l/min, booster: 14 l/min, linear: 11 l/min, with SIRENAFLEX shower hose  $1/2 \times 1/2$  inch x 1600 mm plastic coated with metal effect and conical connection nuts, with fixing kit