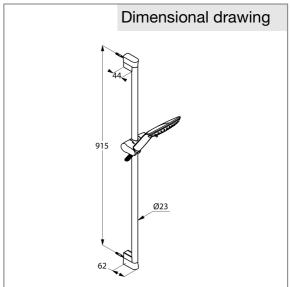

vertically and horizontally adjustable
SIRENAFLEX shower hose 1/2 x 1/2 inch x 1600 mm
with KLUDI FIZZ 3 S hand shower
with fixing kit

Finishes: 05 chrome



## Advertisement

shower set, manufacturer KLUDI GmbH & Co KG KLUDI FIZZ item no. 6774005-00

type: shower set with hand shower 3 S chrome plated plastic adjustable to 3 spray patterns volume, booster, linear, with wall rail chrome plated length: 900 mm, with ridgeless adjustable shower holder vertically and horizontally adjustable, with cleaning system, flow rate at 3 bar volume: 16 l/min, booster: 14 l/min, linear: 11 l/min, with SIRENAFLEX shower hose  $1/2 \times 1/2$  inch x 1600 mm plastic coated with metal effect and conical connection nuts, with fixing kit

dimensions: centers fixing kit: 915 mm, projection wall rail: 62 mm